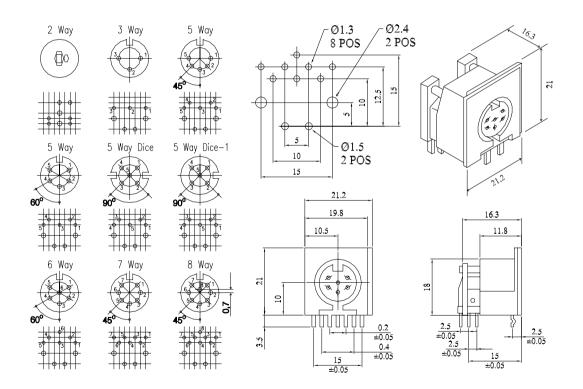

A range of right-angled printed circuit board mounting DIN sockets which enable any DIN plug to be interfaced with a PCB.

MATERIAL: Noryl SE100-701

## Dimensions

SOCKET

CURRENT 4 Amps

RATING 34 V d.c. 24 V a.c. CONTACT 10 milli-ohms

CONTACT RESISTANCE

SOCKET TO PLUG

EARTH LEG 100 milli-ohms

TO SHIELD

CONVERTED FROM PS0032 ISS5 (02.03.98) IN JAN 2003

cNo 671 SERIES

TITLE PRINTED CIRCUIT BOARD - DIN SOCKETS

ALL DIMENSIONS IN MM ANGLES IN DECIMAL DEGREES

GENERAL SPECIFICATION
671 SERIES

CUSTOMER

Aprvd Date 10/02/03 Aprvd By MC